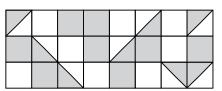

- 26. How many sports were featured in Tokyo Olympics 2020?
  - A. 33
  - B. 92
  - C. 26
  - D. 49
- 27. How many such pairs of letters are there in the word RECIPROCATE each of which has the same number of letters between them as in the English alphabets?
  - A. None
  - B. One
  - C. Two
  - D. More than two
- 28. What percent of the given figure is shaded?

- A. 45%
- B. 50%
- C. 30%
- D. None of these
- 29. Identify the following:
  - It is the smallest and fastest computer memory.
  - It is not a part of the main memory.
  - It is located in the CPU.
  - A. Read only memory
  - B. Random access memory
  - C. Register memory
  - D. All of these
- 30. The Murray-Darling River System is an important river system of which country?
  - A. England
  - B. Australia
  - C. Canada
  - D. USA