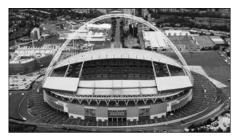

- A. Madhubani painting
- B. Warli painting
- C. Tanjore painting
- D. Mandana painting
- 25. Identify the famous soccer stadium shown in the given picture.

- A. Wembley Stadium
- B. The Allianz Arena
- C. Fenway Park
- D. Madison Square Garden